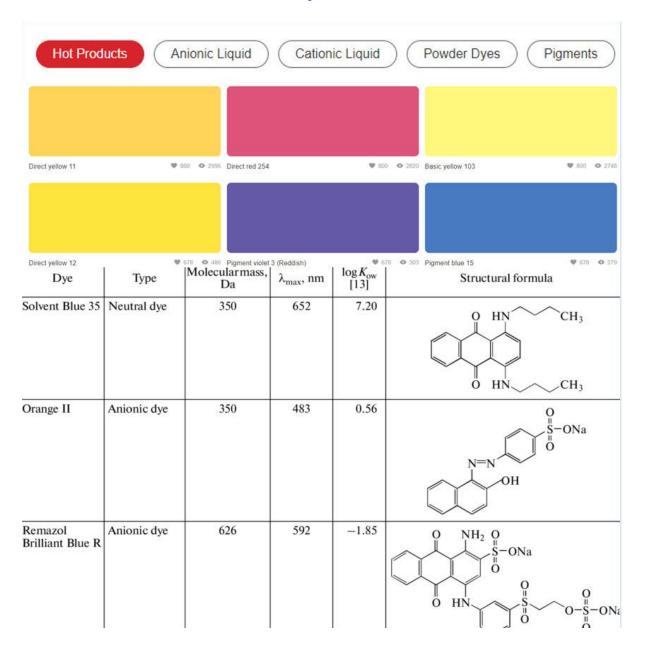

Since the mid 1980's **China** has steadily grown into a world class supplier of dyes, tints and colorants for the paper industry. Second to BASF on the international stage, **Taixue** is able to deliver competitive, economically friendly products that will yield superior results, comparable to the international competitor at close to half the cost.



| Dyeing       |                                               |                                                   |                                                         | d                                                  |                                                      |                                                |                                          |                                       |